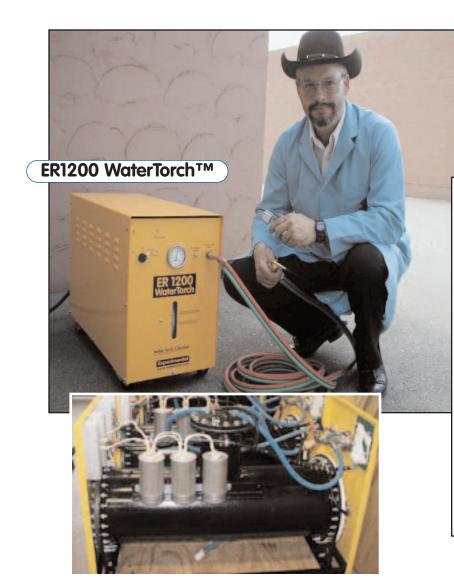

## The Innovation, Quality and Performance you Expect from the Leader

George Wiseman, Innovator

## **Specifications:**

- 13.75 inches (34.93 cm) wide
- 20.75 inches (52.71 cm) high
- 30 inches (76.2 cm) long
- 170 pounds (77.1 Kg) dry weight
- 200 260 VAC compatible
- 45 65 Hertz compatible
- 8 24 Amps
- 8 psig (0.5624 Kg/cm<sup>2</sup>)

## **Features:**

- 3 Watthours per liter of gas produced (electrolyzer 145 200 VDC)
- 0 1200 liters per hour
- Adjustable pressure
- 100% duty cycle
- Refill water while under pressure

www.watertorch.com

Safe • Efficient • Accurate • Quiet • Small • Powerful • Reliable