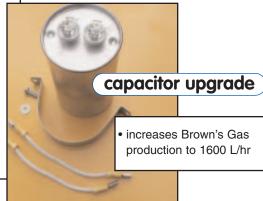

## The Innovation, Quality and Performance you Expect from the Leader



George Wiseman, Innovator

## **Specifications:**

- 13.75 inches (34.93 cm) wide
- 20.75 inches (52.71 cm) high
- 30 inches (76.2 cm) long
- 170 pounds (77.1 Kg) dry weight
- 200 260 VAC compatible
- 45 65 Hertz compatible
- 8 24 Amps
- 8 psig (0.5624 Kg/cm<sup>2</sup>)

## **Features:**

- 3 Watthours per liter of gas produced (electrolyzer 145 200 VDC)
- 0 1200 liters per hour
- Adjustable pressure
- 100% duty cycle
- Refill water while under pressure

www.watertorch.com





Safe • Efficient • Accurate • Quiet • Small • Powerful • Reliable