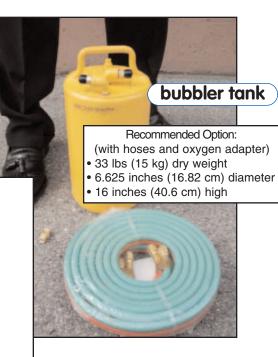

## The Innovation, Quality and Performance you Expect from the Leader



George Wiseman, Innovator

## **Specifications:**

- 13.75 inches (34.93 cm) wide
- 20.75 inches (52.71 cm) high
- 30 inches (76.2 cm) long
- 170 pounds (77.1 Kg) dry weight
- 200 260 VAC compatible
- 45 65 Hertz compatible
- 8 24 Amps
- 8 psig (0.5624 Kg/cm<sup>2</sup>)

## **Features:**

- 3 Watthours per liter of gas produced (electrolyzer 145 200 VDC)
- 0 1200 liters per hour
- Adjustable pressure
- 100% duty cycle
- Refill water while under pressure

www.watertorch.com





Safe • Efficient • Accurate • Quiet • Small • Powerful • Reliable